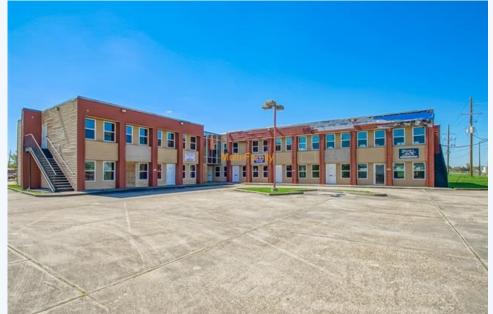

## 2100 Woodmere Blvd., Harvey, 70058, LA

Over 14,000 sqft of Endless possibilities. You have a 40+ space paved parking lot. Minutes from other shopping and business places. This property has been completely gutted, new windows, and more (new roof). This office space upstairs and downstairs, where you can make 20+ small suite or custom by size. They each have a kitchenette and bathroom plumbing area Come put your finishing touches to this spacious building. Over 14,000 sqft of Endless possibilities. You have a 40+ space paved parking lot. Minutes from other shopping and business places. This property has been completely gutted, new windows, and more (new roof). This office space upstairs and downstairs, where you can make 20+ small suite or custom by size. They each have a kitchenette and bathroom plumbing area Come put your finishing touches to this spacious building