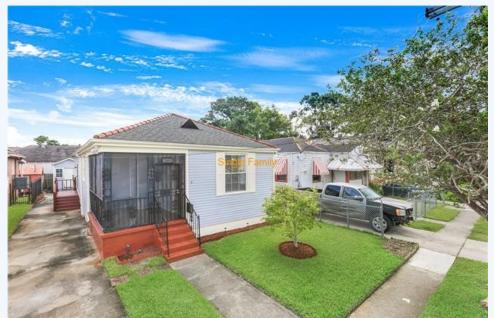

## 8735 Colapissa St., New Orleans, 70118, LA

Carrollton Home located in a X-Flood zone NO damage from Hurricane Ida. A move in ready home with a large enclosed front porch and a full sized rear deck for entertaining. All stainless-steel appliance including washer and dryer convey with the sale. This open concept living/dining home is ADA compliant with a walk in tub; and a wide hallway; ceiling fans in all bedrooms. 1-block to Earhart Expressway. Easy access to both the CBD/I-10, shopping and dining.

Carrollton Home located in a X-Flood zone NO damage from Hurricane Ida. A move in ready home with a large enclosed front porch and a full sized rear deck for entertaining. All stainless-steel appliance including washer and dryer convey with the sale. This open concept living/dining home is ADA compliant with a walk in tub; and a wide hallway; ceiling fans in all bedrooms. 1-block to Earhart Expressway. Easy access to both the CBD/I-10, shopping and dining.