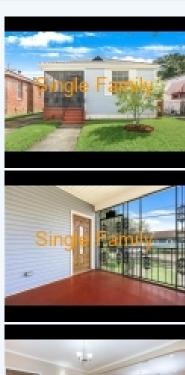

## 8735 Colapissa St., New Orleans, 70118, LA

Carrollton Home located in a X-Flood zone NO damage from Hurricane Ida. A move in ready home with a large enclosed front porch and a full sized rear deck for entertaining. All stainless-steel appliance including washer and dryer convey with the sale. This open concept living/dining home is ADA compliant with a walk in tub; and a wide hallway; ceiling fans in all bedrooms. 1-block to Earhart Expressway. Easy access to both the CBD/I-10, shopping and dining.

Carrollton Home located in a X-Flood zone NO damage from Hurricane Ida. A move in ready home with a large enclosed front porch and a full sized rear deck for entertaining. All stainless-steel appliance including washer and dryer convey with the sale. This open concept living/dining home is ADA compliant with a walk in tub; and a wide hallway; ceiling fans in all bedrooms. 1-block to Earhart Expressway. Easy access to both the CBD/I-10, shopping and dining.