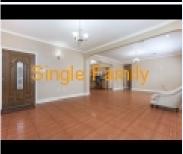

## 8735 Colapissa St., New Orleans, 70118, LA

Carrollton Home located in a X-Flood zone NO damage from Hurricane Ida. A move in ready home with a large enclosed front porch and a full sized rear deck for entertaining. All stainless-steel appliance including washer and dryer convey with the sale. This open concept living/dining home is ADA compliant with a walk in tub; and a wide hallway; ceiling fans in all bedrooms. 1-block to Earhart Expressway. Easy access to both the CBD/I-10, shopping and dining.

Carrollton Home located in a X-Flood zone NO damage from Hurricane Ida. A move in ready home with a large enclosed front porch and a full sized rear deck for entertaining. All stainless-steel appliance including washer and dryer convey with the sale. This open concept living/dining home is ADA compliant with a walk in tub; and a wide hallway; ceiling fans in all bedrooms. 1-block to Earhart Expressway. Easy access to both the CBD/I-10, shopping and dining.