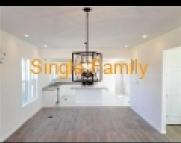

## 1405 Claiborne Dr., New Orleans, 70121, LA

Beautiful home in a great location offers an open, spacious floor plan. Chrome and black light fixtures against a natural stained stairwell provide a home ample modernity. Bare walls with recess lighting provide opportunity for personal touches. Granite countertops and his/her vanities in the hall and master bathrooms are set on tile. Bedrooms and living room are laminate wood and carpet. A Must See! Showings available starting 3/22/2021.

Beautiful home in a great location offers an open, spacious floor plan. Chrome and black light fixtures against a natural stained stairwell provide a home ample modernity. Bare walls with recess lighting provide opportunity for personal touches. Granite countertops and his/her vanities in the hall and master bathrooms are set on tile. Bedrooms and living room are laminate wood and carpet. A Must See! Showings available starting 3/22/2021.