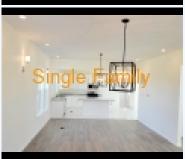

## 1405 Claiborne Dr., New Orleans, 70121, LA

Beautiful home in a great location offers an open, spacious floor plan. Chrome and black light fixtures against a natural stained stairwell provide a home ample modernity. Bare walls with recess lighting provide opportunity for personal touches. Granite countertops and his/her vanities in the hall and master bathrooms are set on tile. Bedrooms and living room are laminate wood and carpet. A Must See! Showings available starting 3/22/2021.

Beautiful home in a great location offers an open, spacious floor plan. Chrome and black light fixtures against a natural stained stairwell provide a home ample modernity. Bare walls with recess lighting provide opportunity for personal touches. Granite countertops and his/her vanities in the hall and master bathrooms are set on tile. Bedrooms and living room are laminate wood and carpet. A Must See! Showings available starting 3/22/2021.