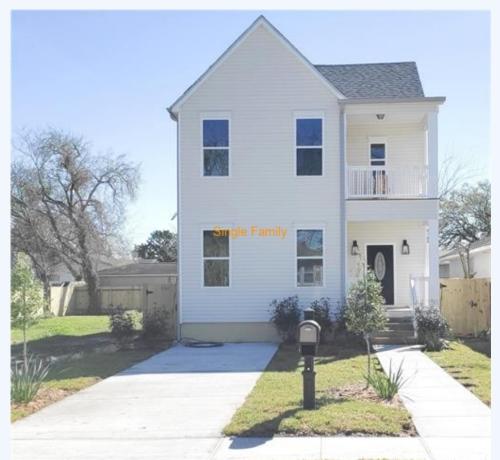

## 1405 Claiborne Dr., New Orleans, 70121, LA

Beautiful home in a great location offers an open, spacious floor plan. Chrome and black light fixtures against a natural stained stairwell provide a home ample modernity. Bare walls with recess lighting provide opportunity for personal touches. Granite countertops and his/her vanities in the hall and master bathrooms are set on tile. Bedrooms and living room are laminate wood and carpet. A Must See! Showings available starting 3/22/2021.

Beautiful home in a great location offers an open, spacious floor plan. Chrome and black light fixtures against a natural stained stairwell provide a home ample modernity. Bare walls with recess lighting provide opportunity for personal touches. Granite countertops and his/her vanities in the hall and master bathrooms are set on tile. Bedrooms and living room are laminate wood and carpet. A Must See! Showings available starting 3/22/2021.