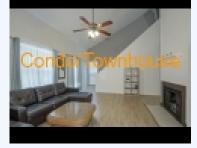

### 5169 ETTA Drive Unit#10E, Baton Rouge, LA

Quiet gated community with a pool, pet area & security cameras. Open floor plan with 3 bedrooms and 3full baths. 2nd floor unit. Granite countertops, Vaulted ceiling in Den, large Walk-in closets, big windows. All appliances included. Walk to Rouse's and restaurants!

Quiet gated community with a pool, pet area & security cameras. Open floor plan with 3 bedrooms and 3full baths. 2nd floor unit. Granite countertops, Vaulted ceiling in Den, large Walk-in closets, big windows. All appliances included. Walk to Rouse's and restaurants!